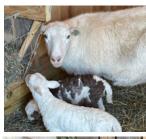

in Rappahannock, Greenfield, formerly part of 1735 Colonial Land Grant from King George II and 1748 land grants from Thomas 6th Lord Fairfax. The original grant acreage was 1750 acres. Greenfield was not named until 1769 when the house was completed. The property originally included what is now the town of Washington and has supported the livelihoods of hundreds of people for over 250 years. During the Civil War the house was occupied by officers of both the Union and Confederate Armies, and Colonel John Mosby is reported to have stayed for several weeks.

Over the years the property has been whittled down to its present 83 acres, which now supports a herd of black Angus cows, horses, chickens, ducks, geese, guineas and hair sheep. On your visit you will learn the health benefits of the





various kinds of eggs raised on the farm. A visit to the woodworking shop will include a demonstration of how Windsor chairs from the late 18th century are made, and neighbor Brooke Miller, MD, one of Rappahannock's major cattlemen, also the former President of the United States Cattlemen Association will give a lecture on the logistics and economics of raising beef cattle on Sunday afternoon at 1 PM. Audrey Regnery will give a talk about raising chickens and her various breeds on Saturday at 2 PM and Sunday at 3:30 PM.

New Iberia food truck will be here both days. Artisans will be on site.

#### 30 September Song Lane / Washington, Va 22747

Directions: From Warrenton, take 211 west to Washington Va. After passing the third entrance to Washington make a u-turn at the gun shop (on you