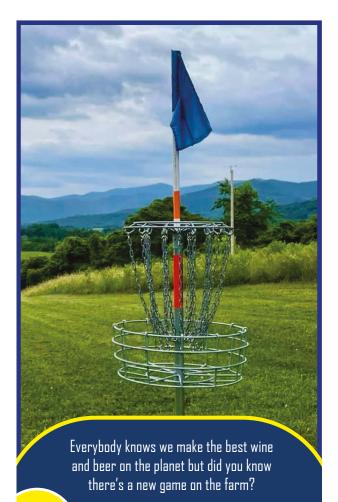

Pack a picnic lunch and harvest your own fruit while enjoying the spectacular views of the Blue Ridge Mountains! Be sure to check out our farm market where we sell our grass-fed beef, freshly-pressed apple cider, and other locally-sourced goods. Open for picking from 10 a.m. - 5 p.m. Guided hayrides of the orchard at 12:00 noon and 3 p.m.

Products for sale: In our market we have apples, freshly-pressed apple cider, apple butter, apple sauce, and grass-fed beef. We have rows and rows of dwarf fruit trees where we invite our customers to pick their own apples.









513 F. T. Valley Road / Sperryville, VA 22740

Directions: From Sperryville, head out of town southeast on 522. Turn right on 231 south (F. T. Valley Road). Drive approximately six miles and look for the signs on the right.



ALL ARE WELCOME FREE TO PLAY

## JENKINS MOUNTAIN DISC GOLF

at

### LITTLE WASHINGTON WINERY & BREWERY

72 Christmas Tree Lane Washington Virginia

Scan me





COUPON 10% OFF ANY PURCHASE WITH THIS AD

Little Washington Winery.com

#### **GREENFIELD**

(540) 407-0040 30 September Song Lane Washington, Va 22747 4

#### SATURDAY AND SUNDAY

One of the oldest farms in Rappahannock, Greenfield, formerly part of 1735 Colonial Land Grant from King George II and 1748 land grants from Thomas 6th Lord Fairfax. The original grant acreage was 1750 acres. Greenfield was not named until 1769 when the house was completed. The property originally included what is now the town of Washington and has supported the livelihoods of hundreds of people for over 250 years. During the Civil War the house was o