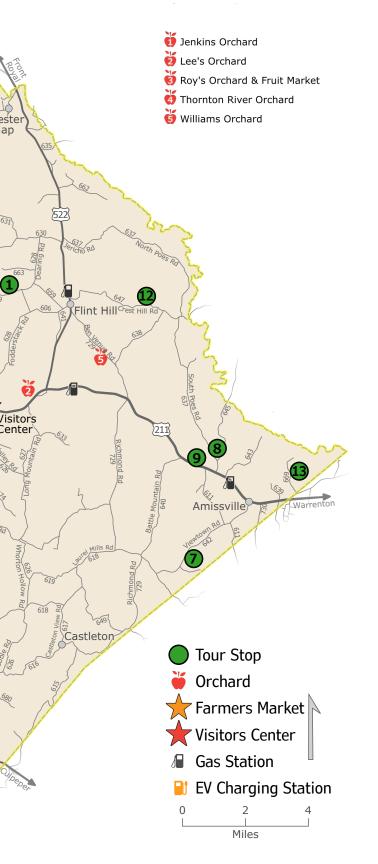

### 2023 FEATURED FARMS

| SA | TT | JRT | )AI | 7.0 | NI | Y |
|----|----|-----|-----|-----|----|---|
|    |    |     |     |     |    |   |

| Belle Meade School & Farm 17      |
|-----------------------------------|
| Laughing Duck Gardens & Apiary 23 |
| Magnolia Vineyard 27              |
| Serendipity Equine 47             |
|                                   |