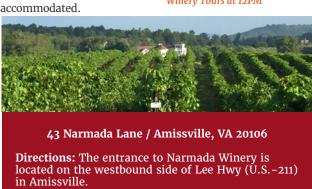

's Rappahannock County, just one hour west of the Washington, DC beltway.Our lush vineyards were planted over a decade ago, and the winery's striking tasting room opened in 2009. Owners Pandit and Sudha Patil have created a space - reminiscent of their home country of India - that is both exotic and welcoming. Narmada offers a selection of tasting flights, each with a slightly different flavor profile. Reds, whites, roses, sweets - there is something to please every palate! Our tasting room is available for private parties in the evening, our wine cellar can hold an intimate gathering, and our pavilion by the lake has been the site of many memorable weddings and parties. Meetings and corporate events can also be









FARM TOUR WEEKEND SCHEDULE:

Saturday & Sunday Winery Tours at 12PM





#### OFF THE GRID

540-987-5114 OTGsperryville@gmail.com www.offthegridva.com @OTGSperryville

11

#### SATURDAY AND SUNDAY

Farmer-Guided tours available Saturday, selfguided tours on Sunday

Off the Grid, is a cafe, market and farm just outside of Sperryville, VA in Rappahannock County. In our effort to produce ecofriendly food we are 100% solar-powered, and strive for low waste and carbonneutral operations.

#### On the Farm:

Fresh eggs, seasonal produce, and honey. The on-site smallscale farm is where you will find hens for free-range eggs, an apiary for honey production and gardens for year round produce, herbs, and edible flowers. We practice carbon-reduction farming by working the soil in no-till methods, plant rotation and planting carbon-friendly crops. Our pasture-raised chi