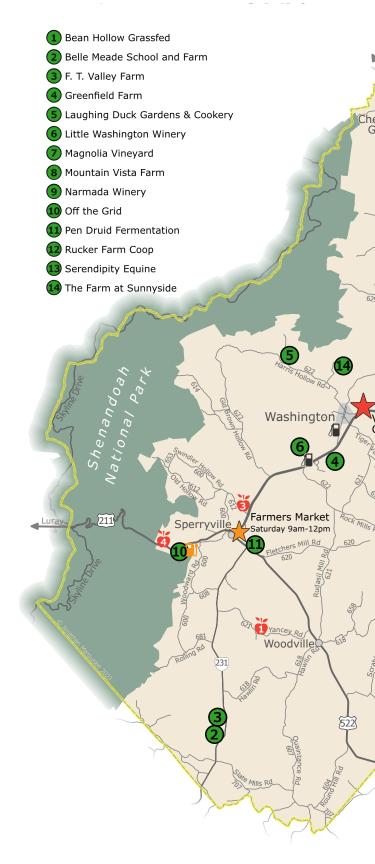

### 2023 FEATURED FARMS

| SA | TT | JRT | )AI | 7.0 | NI | Y |
|----|----|-----|-----|-----|----|---|
|    |    |     |     |     |    |   |

| Belle Meade School & Farm 17      |
|-----------------------------------|
| Laughing Duck Gardens & Apiary 23 |
| Magnolia Vineyard 27              |
| Serendipity Equine 47             |
|                                   |