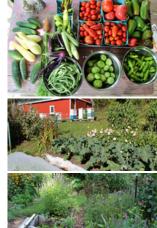

We have 14 farms this year, with a wide range of farms and experiences – from beekeeping to horses to organic vegetable farms, not to mention goats, chickens, cows, as well as local artisans selling their wares, and local non-profits.