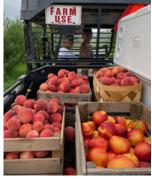

* AND SUNDAY

Visit our family-owned farm, located 6 miles south of Sperryville, just east of the Shenandoah National Park, Our pickyour-own orchard has over 10,000 trees, offering over twenty varieties of succulent, juicy apples. Pack a picnic lunch and harvest your own fruit while enjoying the spectacular views of the Blue Ridge Mountains! Be sure to check out our farm market where we sell our grass-fed beef, freshly-pressed apple cider, and other locally-sourced goods. Open for picking from 10 a.m. - 5 p.m. Guided hayrides of the orchard at 12:00 noon and 3 p.m.

Products for sale: In our market we have apples, freshly-pressed apple cider, apple butter, apple sauce, and grass-fed beef. We have rows and rows of dwarf fruit trees where we invite our customers to pick their own apples.









513 F. T. Valley Road / Sperryville, VA 22740

Directions: From Sperryville, head out of town southeast on 522. Turn right on 231 south (F. T. Valley Road). Drive approximately six miles and look for the signs on the right.



ALL ARE WELCOME FREE TO PLAY

## JENKINS MOUNTAIN DISC GOLF

at

### LITTLE WASHINGTON WINERY & BREWERY

72 Christmas Tree Lane Washington Virginia

Scan me





COUPON 10% OFF ANY PURCHASE WITH THIS AD

Little Washington Winery.com

#### **GREENFIELD**

(540) 407-0040 30 September Song Lane Washington, Va 22747 4

#### SATURDAY AND SUNDAY

One of the oldest farms in Rappahannock, Greenfield, formerly part of 1735 Colonial Land Grant from King George II and 1748 land grants from Thomas 6th Lord Fairfax. The original grant acreage was 1750 acres. Greenfield was