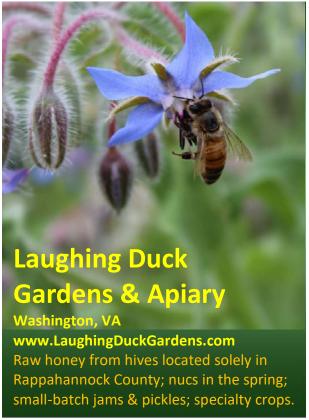

### 2023 FEATURED FARMS

| SA | TT | JRT | )AI | 7.0 | NI | Y |
|----|----|-----|-----|-----|----|---|
|    |    |     |     |     |    |   |

| Belle Meade School & Farm 17      |
|-----------------------------------|
| Laughing Duck Gardens & Apiary 23 |
| Magnolia Vineyard 27              |
| Serendipity Equine 47             |
|                                   |